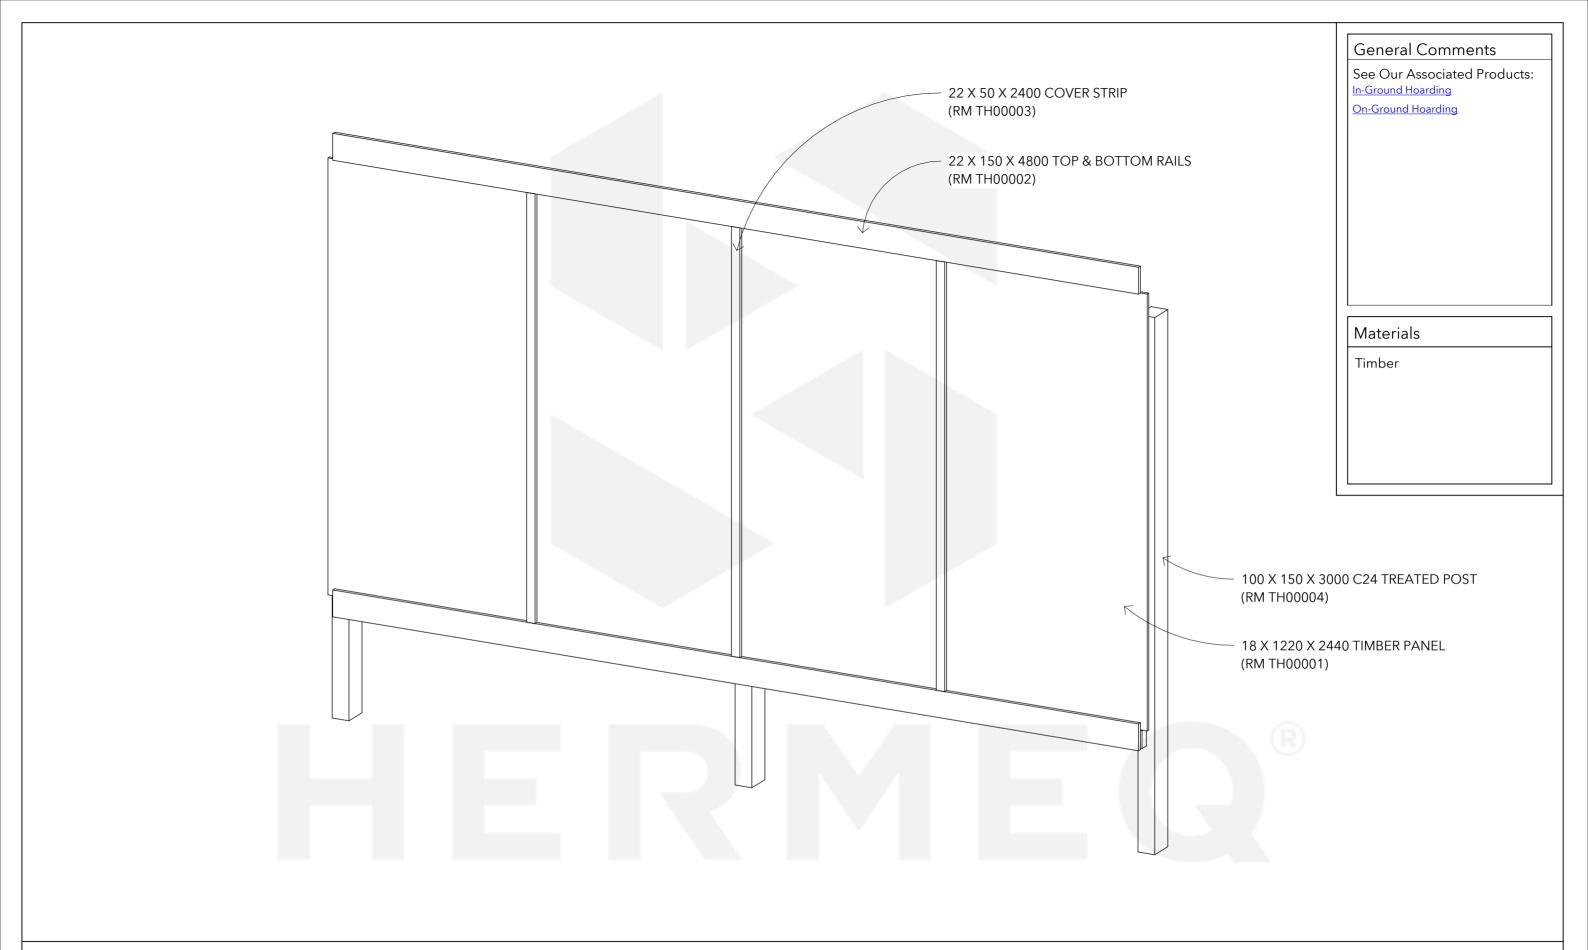

|   | Item       | Component Description                    | Quantity |
|---|------------|------------------------------------------|----------|
| 1 | RM TH00001 | 18MM X 1220MM X 2440MM TIMBER PANEL      | 4        |
| 1 | RM TH00002 | 22MM X 150MM X 4800MM TOP & BOTTOM RAILS | 2        |
| 1 | RM TH00003 | 22MM X 50MM X 2400MM COVER STRIP         | 3        |
| 7 | RM TH00004 | 100MM X 150MM X 3000MM C24 TREATED POST  | 3        |
| 1 | RM TH00005 | 50MM X 100MM X 4800MM C24 TREATED RAIL   | 3        |
|   |            |                                          |          |
| 7 |            |                                          |          |