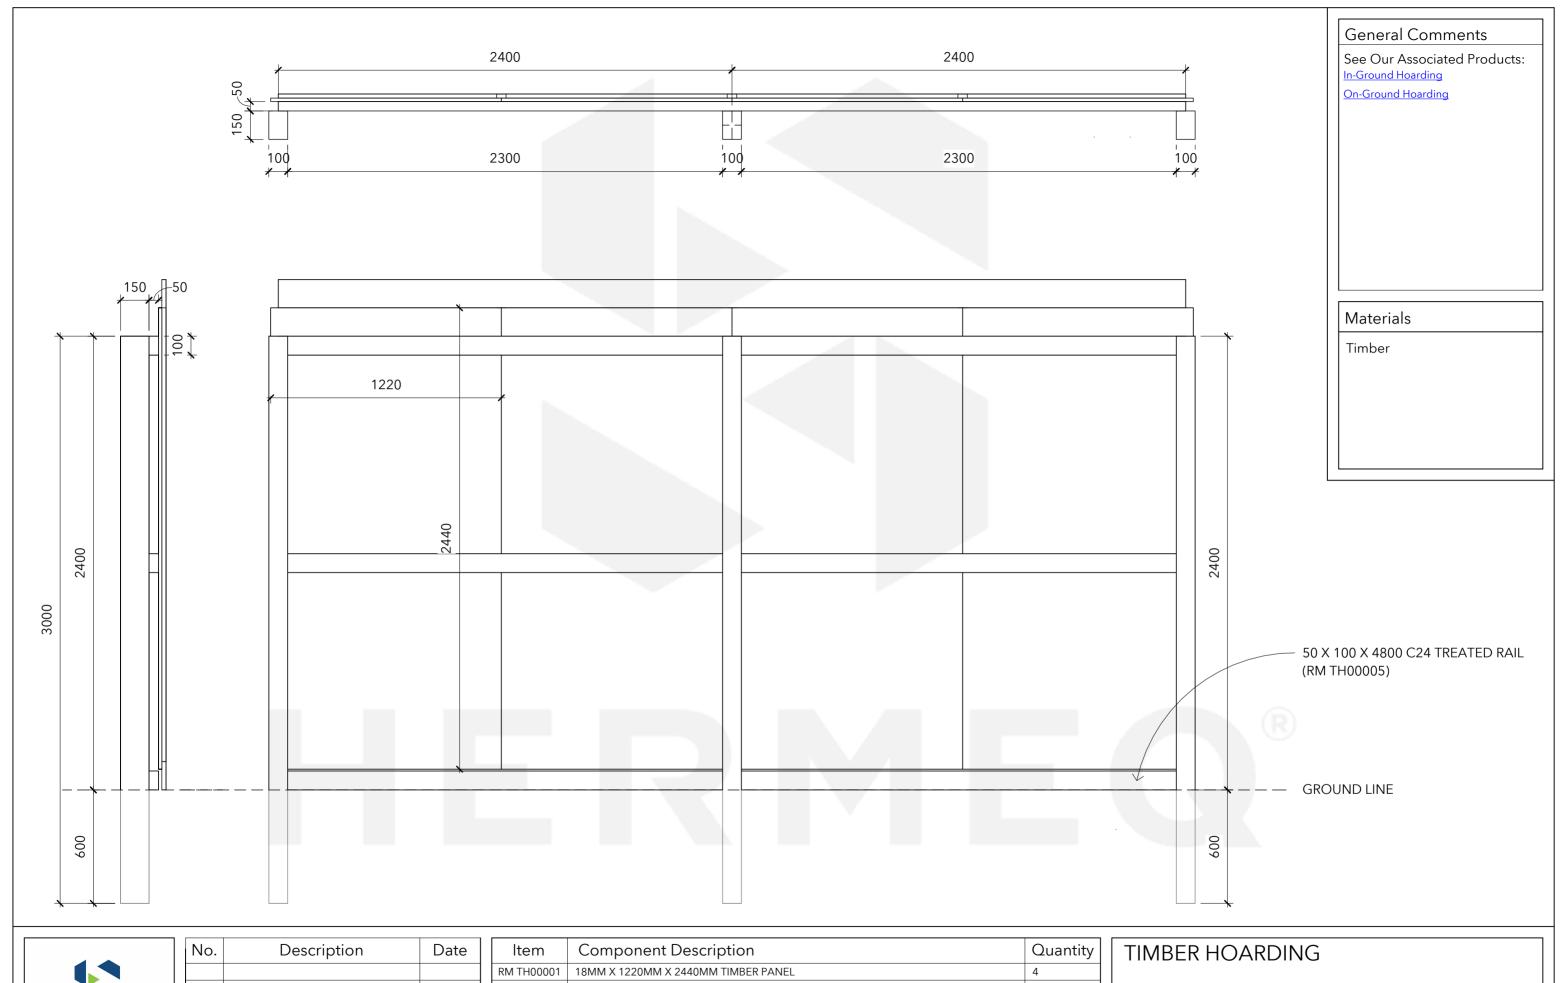

| ltem       | Component Description                    | Quantity |
|------------|------------------------------------------|----------|
| RM TH00001 | 18MM X 1220MM X 2440MM TIMBER PANEL      | 4        |
| RM TH00002 | 22MM X 150MM X 4800MM TOP & BOTTOM RAILS | 2        |
| RM TH00003 | 22MM X 50MM X 2400MM COVER STRIP         | 3        |
| RM TH00004 | 100MM X 150MM X 3000MM C24 TREATED POST  | 3        |
| RM TH00005 | 50MM X 100MM X 4800MM C24 TREATED RAIL   | 3        |
|            |                                          |          |
|            |                                          |          |