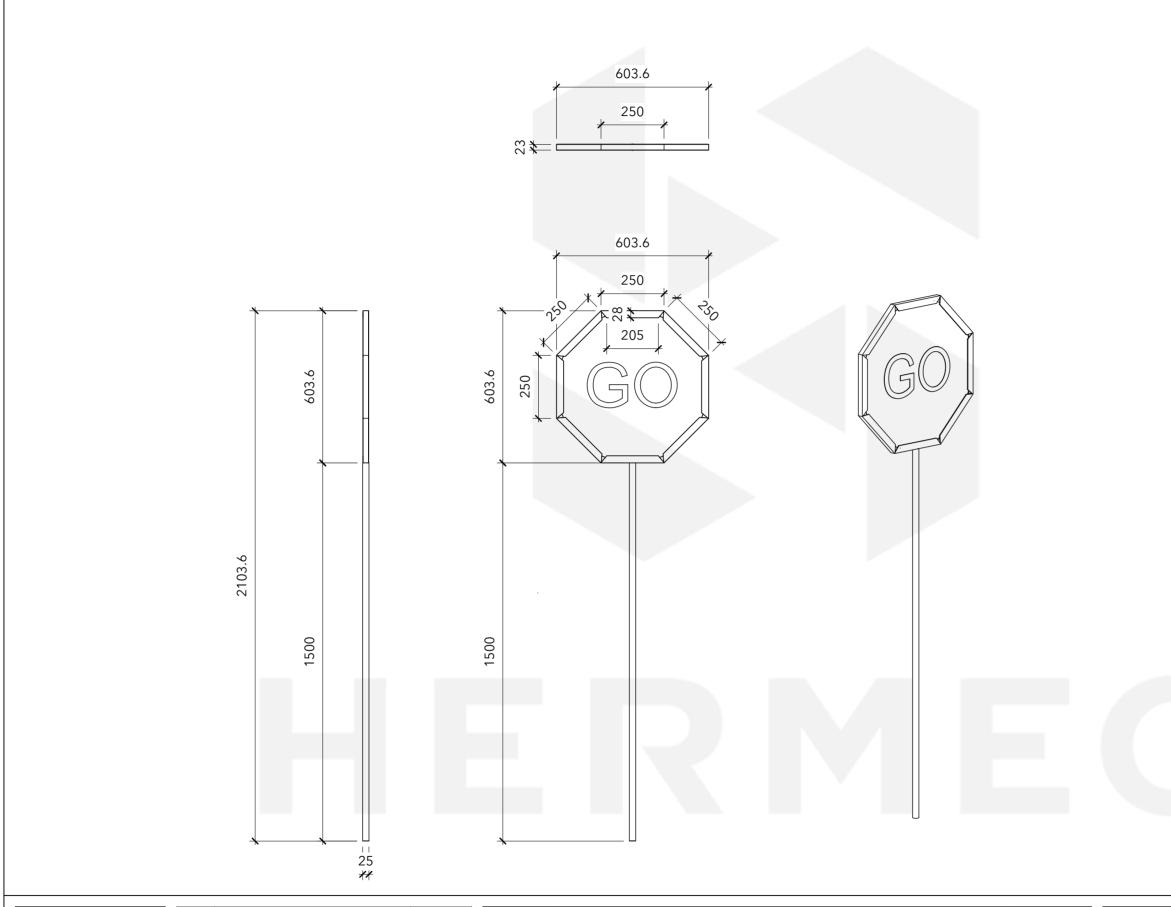

|                         | NLa | Deceriation | Data | lt e ree   | Company Description                        | Owentity |                                         |            |               |          |
|-------------------------|-----|-------------|------|------------|--------------------------------------------|----------|-----------------------------------------|------------|---------------|----------|
|                         | No. | Description | Date | Item       | Component Description                      | Quantity | STOP-GO COMPLETE WITH POLE -<br>(600MM) |            |               |          |
|                         |     |             |      | RM RS00001 | G3MM - 603.6MM x 603.6MM x 23MM SIGN FRAME | 1        |                                         |            |               |          |
|                         |     |             |      | RM RS00002 | G1.5MM - Ø25MM x 1500MM CHS                | 1        |                                         |            |               |          |
|                         |     |             |      | RM RS00003 | G1MM - Ø600MM SIGN                         | 1        | Weight                                  | N/A        | Serial Number | Revision |
| HERMEQ                  |     |             |      |            |                                            |          | Date                                    | 12/03/2024 | RS3756        |          |
|                         |     |             |      |            |                                            |          | Drawn by JT                             |            | - K22/20      |          |
| Email: sales@hermeq.com |     |             |      |            |                                            |          | ,                                       |            |               |          |
|                         |     |             |      |            |                                            |          | Checked by                              | GM         | Scale         | 1:15 @A3 |