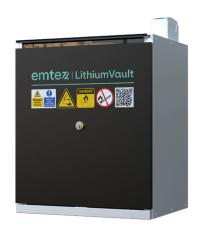

## Technical Data Sheet | CH-L6PGK LithiumVault Cabinet with Charging | 1-Door | Short

Cabinet designed for storing and charging lithium-ion batteries, certified for 90-minutes of fire protection, according to EN 14470-1 TYPE 90 standard.

## **Product Specifications**

| External Dimensions (WxDxH) | 595 x 520 x 720mm                        |
|-----------------------------|------------------------------------------|
| Internal Dimensions (WxDxH) | 483 x 349 x 593mm                        |
| Shelf Dimensions (WxDxH)    | 482 x 323 x 39mm                         |
| Number of Shelves           | 1 x gridded spill tray                   |
| Shelf Load Capacity         | 60kg                                     |
| Doors (Door Locks)          | 1 (1 with 2 x keys supplied)             |
| Charging Points             | 6 (1 x power socket)                     |
| Tare Weight                 | 87kg (empty cabinets, excl. accessories) |
| Power Socket                | Standard Regional Socket                 |
| Power Phase                 | Single                                   |
| Cable Section               | 2m 3G2.5mm <sup>2</sup>                  |
| Max Amp. Output             | 10A                                      |
| Voltage                     | 230V                                     |
| Max Output                  | 2,300W                                   |