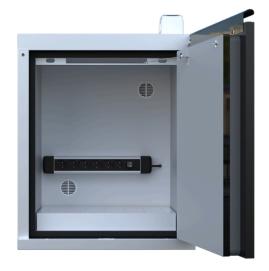

## **Product Specifications**

| External Dimensions (WxDxH) | 595 x 520 x 720mm                        |
|-----------------------------|------------------------------------------|
| Internal Dimensions (WxDxH) | 483 x 349 x 593mm                        |
| Shelf Dimensions (WxDxH)    | 482 x 323 x 39mm                         |
| Number of Shelves           | 1 x gridded spill tray                   |
| Shelf Load Capacity         | 60kg                                     |
| Doors (Door Locks)          | 1 (1 with 2 x keys supplied)             |
| Charging Points             | 6 (1 x power socket)                     |
| Tare Weight                 | 87kg (empty cabinets, excl. accessories) |
| Power Socket                | Standard Regional Socket                 |
| Power Phase                 | Single                                   |
| Cable Section               | 2m 3G2.5mm <sup>2</sup>                  |
| Max Amp. Output             | 10A                                      |
| Voltage                     | 230V                                     |
| Max Output                  | 2,300W                                   |

## **Product Features and Benefits**

- 90-Minutes Fire Rated
- Steel Construction
- Anti-spark hinges
- Ventilation
- Self-closing door system
- LPCB Certified to EN 12094-1 and EN 54-2 and 4 and EN 14470-1 TYPE 90
- Charging sockets with 16A circuit breaker and illuminated on/off safety switch